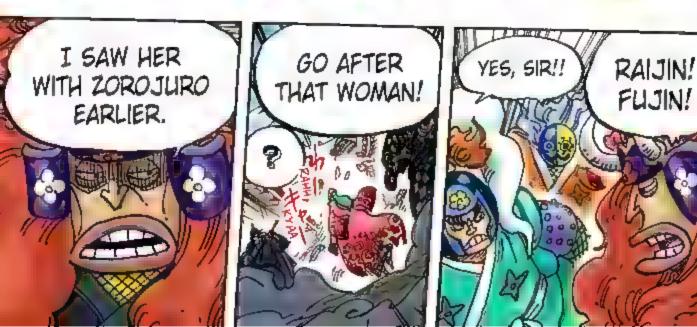

#### Story . あらすじ・

After two years of hard training, the Straw Hat pirates are back together, first at the Sabaody Archipelago and then through Fish-Man Island to their next stage: the New World!!

Luffy and crew disembark on Wano for the purpose of defeating Kaido, one of the Four Emperors. They begin to recruit allies for a raid in two weeks' time, but Kaido's sudden appearance leads to Luffy's defeat. Luffy is sent to the excavation labor camp while the rest of the crew is spotted by Kajdo's underlings and have to go on the run!

As the group works to collect info, free Luffy and gather more allies, Kaido's side learns about the raid plan. A former daimyo with the Kozuki Clan, Yasuie realizes the danger and gives up his life to pretend to take responsibility, sending the plan back to square one. Kin'emon and company mourn his death, but there are still many problems to be solved before the raid...